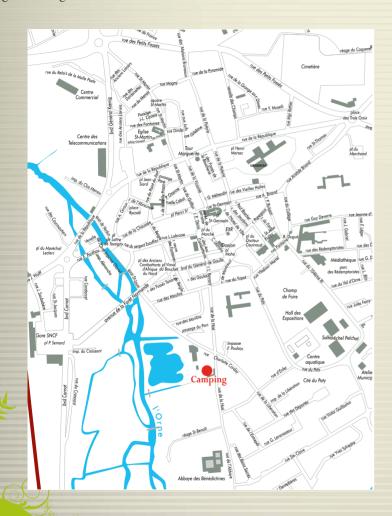

Access by A28, exit "Argentan sud"

Access from Paris by N26

Access from Caen by N158

45 minutes from Caen - 45 minutes from Alençon - 2h30 from Paris

# Municipal camp-site of Noë

34, rue de la Noë 61200 ARGENTAN Tél.: 02 33 36 05 69

Fax: 02 33 39 96 61 camping@argentan.info