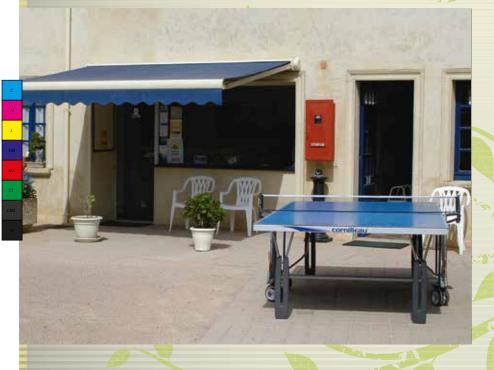

### **Facilities**

- 23 sites on 2126 m<sup>2</sup> of ground
- separated showers and WC for men and women
- refrigerator and freezer
- washing-machine and dryer
- room with an ironing board (domestic iron provided)
- room for relaxation and leisure with tennis-table, television TNT, books, games
- free wifi access