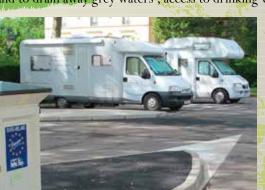

## Camping-cars area

A camping-cars area is situated outside the camp-site. Possibility to change oil and to drain away grey waters; access to drinking water and electricity (1h).

Works with euro-relais tokens